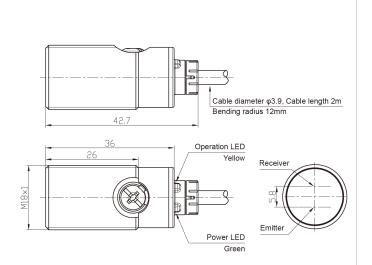

## Dimensions Circuit Diagrams

## Model

| Specifications      |                                                                                                                         |                       |                                                   |
|---------------------|-------------------------------------------------------------------------------------------------------------------------|-----------------------|---------------------------------------------------|
| Detection type      | Polarized reflection                                                                                                    | Indicator             | Green LED: power, stable                          |
| Detection distance  | 3m*                                                                                                                     |                       | Yellow LED: output, short circuit or overload     |
| Light source        | Red light (640nm)                                                                                                       | Anti-ambient light    | Anti-sunlight interference ≤ 10,000lux            |
| Spot size           | 45*45mm@100cm                                                                                                           |                       | Incandescent light interference ≤ 3,000lux        |
| Output              | NPN NO/NC or PNP NO/NC                                                                                                  | Operating temperature | -2555 °C                                          |
| Response time       | ≤0.5ms                                                                                                                  | Storage temperature   | -3570 °C                                          |
| Supply voltage      | 1030V DC                                                                                                                | Protection degree     | IP67                                              |
| Consumption current | ≤20mA                                                                                                                   | Certification         | CE                                                |
| Load current        | ≤200mA                                                                                                                  | Material              | Housing: Nickel copper alloy; Filter: PMMA        |
| Voltage drop        | ≤1V                                                                                                                     | Connection            | 2m PVC cable                                      |
| Distance adjustment | Single-turn potentiometer                                                                                               | Annex                 | M18 nut (2PCS), instruction manual,ReflectorTD-09 |
| Circuit protection  | Short-circuit, overload, reverse polarity protection                                                                    |                       |                                                   |
| NO/NC adjustment    | White wire is connected to the positive pole or hang on, NO mode; White wire is connected to the negative pole, NC mode |                       |                                                   |