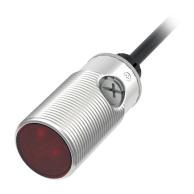

## Small size photoelectric sensors PSM series

## **Features**

- 18mm threaded cylindrical mounting, easy to install
- Short case for small installation space
- Big knob design for easy adjustment
- IP67 protection, suitable for harsh environments
- With 360° visible bright LED status indicator
- Applicable to detect bright and partial transparent objects