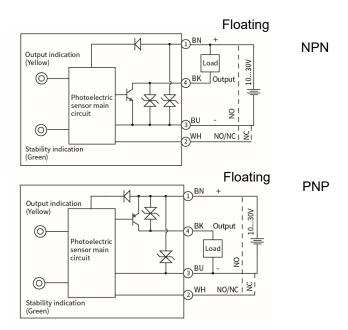

## Dimensions Circuit Diagrams

## Model

| Specifications      |                                                                                                                         |                       |                                                   |
|---------------------|-------------------------------------------------------------------------------------------------------------------------|-----------------------|---------------------------------------------------|
| Detection type      | Polarized reflection                                                                                                    | Indicator             | Green LED: power, stable                          |
| Detection distance  | 3m*                                                                                                                     |                       | Yellow LED: output, short circuit or overload     |
| Light source        | Red light (640nm)                                                                                                       | Anti-ambient light    | Anti-sunlight interference ≤ 10,000lux            |
| Spot size           | 45*45mm@100cm                                                                                                           |                       | Incandescent light interference ≤ 3,000lux        |
| Output              | NPN NO/NC or PNP NO/NC                                                                                                  | Operating temperature | -2555 °C                                          |
| Response time       | ≤0.5ms                                                                                                                  | Storage temperature   | -3570 °C                                          |
| Supply voltage      | 1030V DC                                                                                                                | Protection degree     | IP67                                              |
| Consumption current | ≤20mA                                                                                                                   | Certification         | CE                                                |
| Load current        | ≤200mA                                                                                                                  | Material              | Housing: Nickel copper alloy; Filter: PMMA        |
| Voltage drop        | ≤1V                                                                                                                     | Connection            | 2m PVC cable                                      |
| Distance adjustment | Single-turn potentiometer                                                                                               | Annex                 | M18 nut (2PCS), instruction manual,ReflectorTD-09 |
| Circuit protection  | Short-circuit, overload, reverse polarity protection                                                                    |                       |                                                   |
| NO/NC adjustment    | White wire is connected to the positive pole or hang on, NO mode; White wire is connected to the negative pole, NC mode |                       |                                                   |