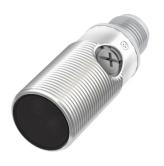

### **Features**

- 18mm threaded cylindrical mounting, easy to install
- Short case for small installation space
- Big knob design for easy adjustment
- IP67 protection, suitable for harsh environments
- With 360° visible bright LED status indicator

### Model

**Dimensions** 

| NPN NO/NC      | PSM-BC100DNB-E2   | PNP NO/NC    | PSM-BC100DPB-E2      |
|----------------|-------------------|--------------|----------------------|
| 111 11 110/110 | TOWN DETOODING LE | 1111 110/110 | I SIVI DC 100DI D LZ |