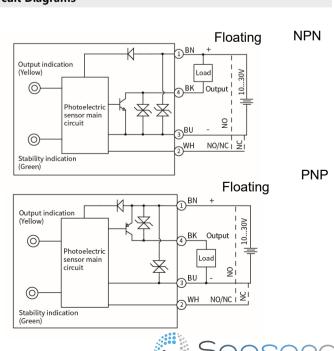

## **Circuit Diagrams**

| Specifications      |                                                                                                                 |                       |                                               |  |  |
|---------------------|-----------------------------------------------------------------------------------------------------------------|-----------------------|-----------------------------------------------|--|--|
| Detection type      | Diffuse reflection                                                                                              | Hysteresis            | 320%                                          |  |  |
| Detection distance  | 100cm                                                                                                           | Indicator             | Green LED: power, stable                      |  |  |
| Light source        | Infrared light (940nm)                                                                                          |                       | Yellow LED: output, short circuit or overload |  |  |
| Output              | NPN NO/NC or PNP NO/NC                                                                                          | Anti-ambient light    | Anti-sunlight interference ≤ 10,000lux;       |  |  |
| Response time       | ≤0.5ms                                                                                                          |                       | Incandescent light interference ≤ 3,000lux    |  |  |
| Supply voltage      | 1030 VDC                                                                                                        | Operating temperature | -2555 °C                                      |  |  |
| Consumption current | ≤20mA                                                                                                           | Storage temperature   | -3570 °C                                      |  |  |
| Load current        | ≤200mA                                                                                                          | Protection degree     | IP67                                          |  |  |
| Voltage drop        | ≤1V                                                                                                             | Certification         | CE                                            |  |  |
| Distance adjustment | Single-turn potentiometer                                                                                       | Material              | Housing: Nickel copper alloy; Filter: PMMA    |  |  |
| Circuit protection  | Short-circuit, overload, reverse polarity protection                                                            | Annex                 | M18 nut (2PCS), instruction manual            |  |  |
| Connection          | M12 4-core connector                                                                                            |                       |                                               |  |  |
| NO/NC adjustment    | Feet 2 is connected to the positive pole or hang up, NO mode; Feet 2 is connected to the negative pole, NC mode |                       |                                               |  |  |